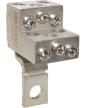

## K8C048 K8C048 CABLE FOR FLANGE HNDL

| General Information                               |                                      |
|---------------------------------------------------|--------------------------------------|
| Extended Product Type                             | K8C048                               |
| Product ID                                        | 1SCD000128R0012                      |
| Catalog Description                               | K8C048 CABLE FOR FLANGE HNDL         |
| Long Description                                  | OT/OS 800-1200A FLANGE CABLE 48 INCH |
| Circular Value                                    |                                      |
| Conflict Minerals<br>Reporting Template<br>(CMRT) | 9AKK108467A5658                      |
| Ordering                                          |                                      |
|                                                   | 0544400000                           |
| Customs Tariff Number<br>Country of Origin        | 8544429090<br>United States (US)     |
|                                                   |                                      |
| Popular Downloads                                 |                                      |
| Data Sheet, Technical<br>Information              | No documentation needed              |
| Instructions and Manuals                          | No Instructions and Manuals needed   |